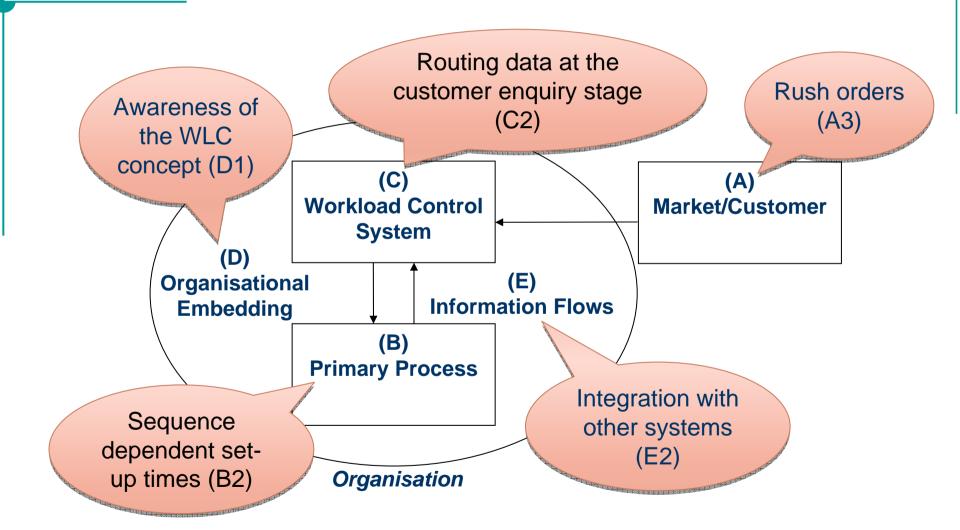

## **Original 17 Implementation Issues**

| Category            | 17 Key Implementation Issues                     |  |
|---------------------|--------------------------------------------------|--|
| A. Market/Customer  | Characteristics of order quotations (A1)         |  |
|                     | Uncertainty at the customer enquiry stage (A2)   |  |
|                     | Rush orders (A3)                                 |  |
|                     | Seasonality and volume growth (A4)               |  |
|                     | Hybrid production (A5)                           |  |
| B. Primary Process  | Assembly requirements (B1)                       |  |
|                     | Sequence dependent set-up times (B2)             |  |
|                     | Alternative shop floor routings (B3)             |  |
|                     | Industry-specific process (B4)                   |  |
| C. WLC System       | WLC-related start-up issues (C1)                 |  |
|                     | Incomplete routing data at customer enquiry (C2) |  |
|                     | Time-span-dependent critical resources (C3)      |  |
| D. Organizational   | Awareness of the concept of WLC (D1)             |  |
| Embedding           | User visibility (D2)                             |  |
|                     | Support of task structures (D3)                  |  |
| E. Information Flow | System-related start-up issues (E1)              |  |
|                     | Integration with other systems (E2)              |  |

## 12 of Original 17 Issues Encountered

| Category            |          | 17 Key Implementation Issues                     |
|---------------------|----------|--------------------------------------------------|
| A. Market/Customer  | -        | Characteristics of order quotations (A1)         |
|                     | -        | Uncertainty at the customer enquiry stage (A2)   |
|                     | ×        | Rush orders (A3)                                 |
|                     |          | Seasonality and volume growth (A4)               |
|                     |          | Hybrid production (A5)                           |
| B. Primary Process  | ×        | Assembly requirements (B1)                       |
|                     |          | Sequence dependent set-up times (B2)             |
|                     | <b>√</b> | Alternative shop floor routings (B3)             |
|                     | <b>√</b> | Industry-specific process (B4)                   |
| C. WLC System       | ×        | WLC-related start-up issues (C1)                 |
|                     | <b>~</b> | Incomplete routing data at customer enquiry (C2) |
|                     |          | Time-span-dependent critical resources (C3)      |
| D. Organizational   | ×        | Awareness of the concept of WLC (D1)             |
| Embedding           | <b>√</b> | User visibility (D2)                             |
|                     | <b>~</b> | Support of task structures (D3)                  |
| E. Information Flow | -        | System-related start-up issues (E1)              |
|                     |          | Integration with other systems (E2)              |

## **6 New Implementation Issues Identified**

| Category            | 23 Key Implementation Issues                       |              |
|---------------------|----------------------------------------------------|--------------|
| A. Market/Customer  | ✓ Characteristics of order quotations (A1)         |              |
|                     | ✓ Uncertainty at the customer enquiry stage (A2)   |              |
|                     | ✓ Rush orders (A3)                                 |              |
|                     | Seasonality and volume growth (A4)                 |              |
|                     | Hybrid production (A5)                             |              |
| B. Primary Process  | ✓ Assembly requirements (B1)                       |              |
|                     | Sequence dependent set-up times (B2)               |              |
|                     | ✓ Alternative shop floor routings (B3)             |              |
|                     | ✓ Industry-specific process (B4)                   |              |
|                     | ✓ Uncertainty after the order release stage (B5*)  |              |
| C. WLC System       | ✓ WLC-related start-up issues (C1)                 |              |
|                     | ✓ Incomplete routing data at customer enquiry (C2) |              |
|                     | Time-span-dependent critical resources (C3)        |              |
|                     | ✓ Output control management (C4*)                  |              |
| D. Organizational   | ✓ Awareness of the concept of WLC (D1)             |              |
| Embedding           | ✓ User visibility (D2)                             | Issues       |
|                     | ✓ Support of task structures (D3)                  | encountere   |
|                     | ✓ End-user choice and involvement (D4*)            | ·· / ??      |
|                     | ✓ Accommodating functionality requests (D5*)       |              |
|                     | ✓ Timely implementation procedure (D6*)            |              |
|                     | ✓ Performance measurement and review (D7*)         | New issues " |
| E. Information Flow | ✓ System-related start-up issues (E1)              |              |
|                     | Integration with other systems (E2)                |              |