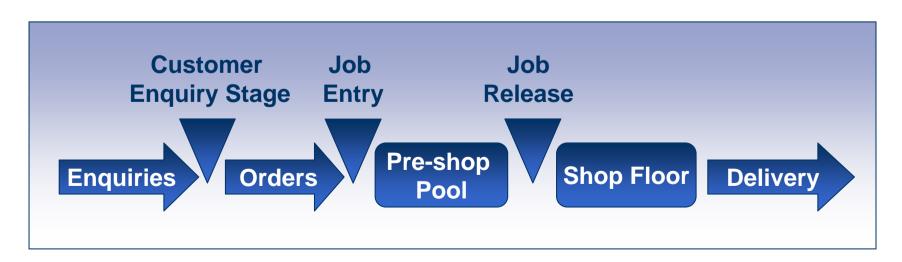

# Workload Control (WLC)

- PPC concept for manufacturers of customised products
  - e.g. Make-To-Order (MTO) companies
- A pre-shop pool and job release function used to regulate queues and Work-In-Process (WIP)
  - Based on the principle of Input/Output Control (I/OC)
  - An alternative to detailed shop floor scheduling