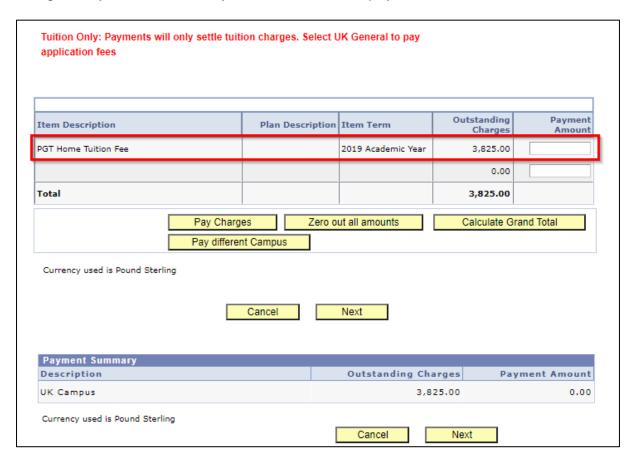

**6.** Once selected, the **red text** will update to confirm the payment type you have selected and will describe the payment:

'Tuition Only: Payments will only settle tuition charges. Select UK General to pay application fees'.

**10.** If you do not have tuition fee charges on your account, you can still make a payment using this screen, but there won't be a fee listed:

11. If there is a charge displayed, check the Item Description and enter the amount you wish to pay into the 'Payment Amount' field next to the outstanding charges listed. If there are multiple charges listed and you want to pay for several at once, you can enter the amount in the relevant boxes in 'Payment Amount':