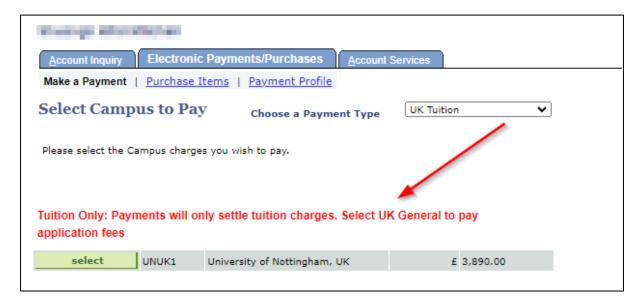

**6.** Once selected, the **red text** will update to confirm the payment type you have selected and will describe the payment:

'Tuition Only: Payments will only settle tuition charges. Select UK General to pay application fees'.