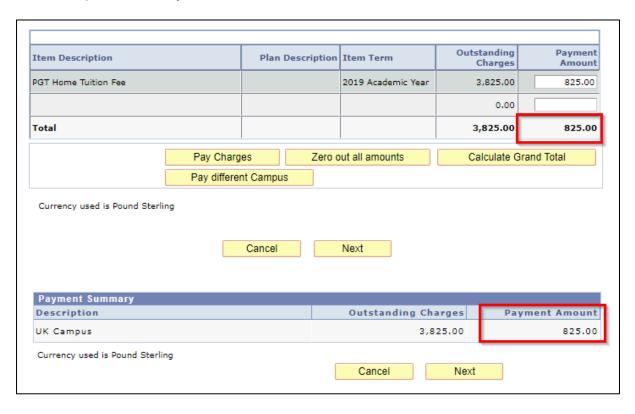

# 13. This will update the Payment Amount total:

14. Click the 'Next' button:

**15.** Read the information on the screen and double-check your payment total before clicking 'Continue to Make Payment':