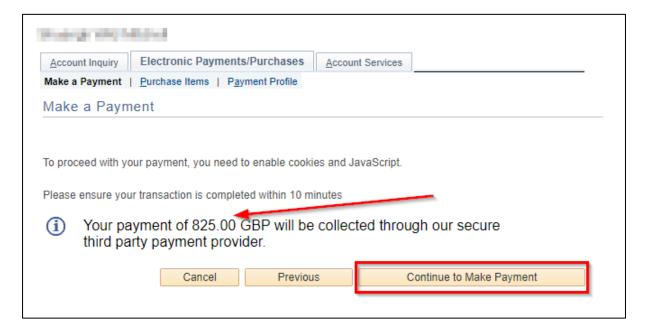

## 16. This will open the Online Payment Portal.

Follow the online instructions to make your payment.