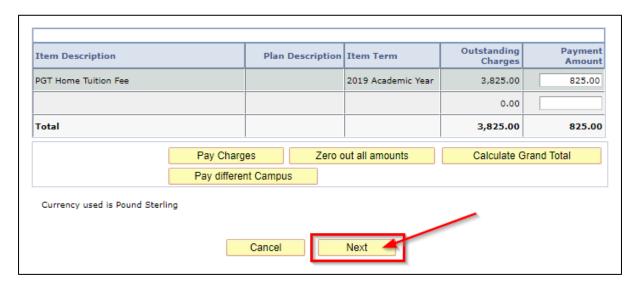

# 13. This will update the Payment Amount total:

14. Click the 'Next' button:

**15.** Read the information on the screen and double-check your payment total before clicking 'Continue to Make Payment':