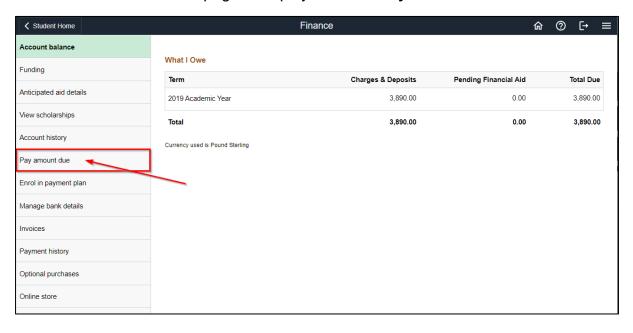

# Paying for tuition fees

This user guide details how to pay for tuition charges.

1. Once logged in, click on the 'Finance' button:

2. The Finance Information page is displayed. Click 'Pay amount due':

**3.** If there are charges on your account, the total amount owed will be displayed here: