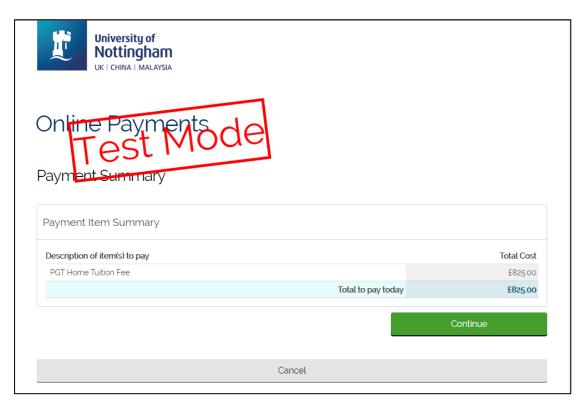

## 16. This will open the Online Payment Portal.

Follow the online instructions to make your payment.

# **17.**Once complete, you will be returned to NottinghamHub (<a href="https://hub.nottingham.ac.uk">hub.nottingham.ac.uk</a>)

You may see a temporary screen that looks like the below screenshot asking you to 'Submit Payment', but wait a short while as the payment is still processing: