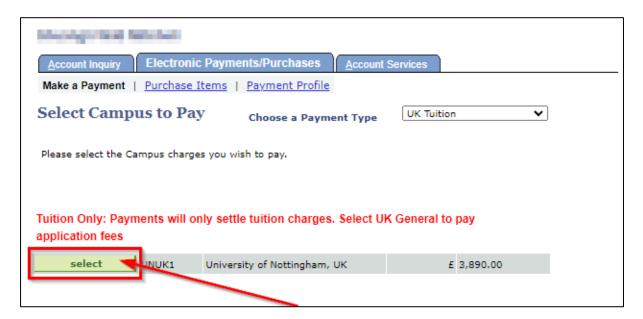

7. Click the 'Select' button to move on to the next page:

**8.** This will display the **Make a Payment** page, detailing how to pay online and the types of payment that can be accepted through the website: