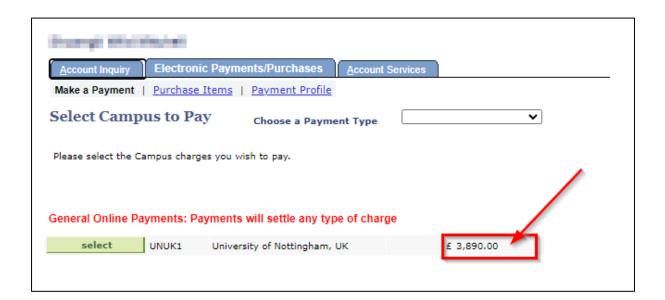

# Paying for tuition fees

This user guide details how to pay for tuition charges.

1. Once logged in, click on the 'Finance' button:

2. The Finance Information page is displayed. Click 'Pay amount due':

**3.** If there are charges on your account, the total amount owed will be displayed here:

4. If you click the 'Select' button at this point without selecting a Payment Type, the payment type will default to General. This will settle any outstanding charges, targeting those due soonest first. If any charges have the same due date, it will settle them in the hierarchy of tuition, accommodation, then miscellaneous charges.