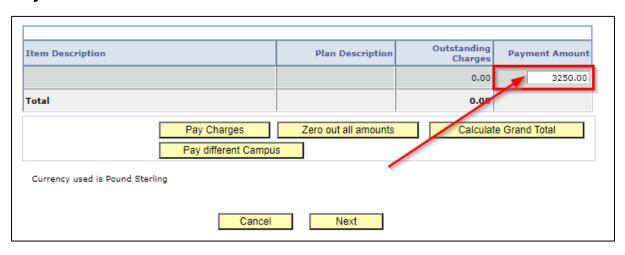

If there are **no charges displayed**, enter the amount you wish to pay into the 'Payment Amount' field:

If there are no charges on your account, the amount you pay will put your account into credit for **Tuition**, until a tuition charge is applied to the record.

#### 12. Click 'Calculate Grand Total':