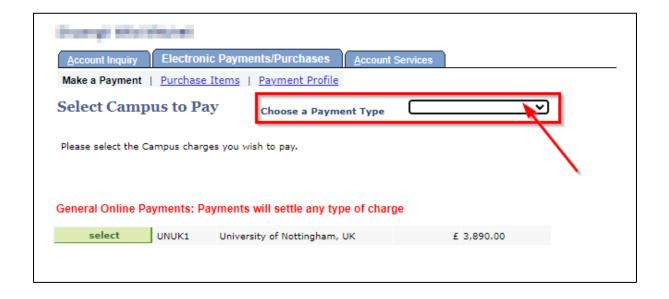

If you want to pay for a specific type of charge, click on the 'Choose a Payment Type' dropdown:

**5.** On the dropdown, select the payment type for the payment you want to make (in this example, we select '**UK Tuition**'):

**6.** Once selected, the **red text** will update to confirm the payment type you have selected and will describe the payment:

'Tuition Only: Payments will only settle tuition charges. Select UK General to pay application fees'.