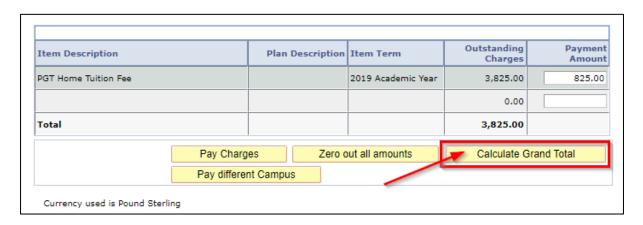

h to pay into the 'Payment Amount' field next to the outstanding charges listed. If there are multiple charges listed and you want to pay for several at once, you can enter the amount in the relevant boxes in 'Payment Amount':



Tuition fee instalment charges will be displayed as a total charge for the year's tuition fees. To view how much each instalment is and when it is due, follow the 'Checking Charges and Due Dates' guide which is hosted on the University of Nottingham website.

If there are **no charges displayed**, enter the amount you wish to pay into the 'Payment Amount' field:



If there are no charges on your account, the amount you pay will put your account into credit for **Tuition**, until a tuition charge is applied to the record.

#### 12. Click 'Calculate Grand Total':



# 13. This will update the Payment Amount total:



14. Click the 'Next' button:



**15.** Read the information on the screen and double-check your payment total before clicking 'Continue to Make Payment':



## 16. This will open the Online Payment Portal.

Follow the online instructions to make your payment.



# **17.**Once complete, you will be returned to NottinghamHub (<a href="https://hub.nottingham.ac.uk">hub.nottingham.ac.uk</a>)

You may see a temporary screen that looks like the below screenshot asking you to 'Submit Payment', but wait a short while as the payment is still processing:



**18.** You will be returned to NottinghamHub (<a href="https://hub.nottingham.ac.uk">hub.nottingham.ac.uk</a>) and a message will be displayed stating that your payment has been successful: