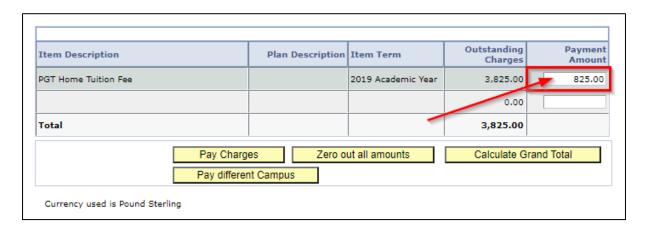

**10.** If you do not have tuition fee charges on your account, you can still make a payment using this screen, but there won't be a fee listed:

11. If there is a charge displayed, check the Item Description and enter the amount you wish to pay into the 'Payment Amount' field next to the outstanding charges listed. If there are multiple charges listed and you want to pay for several at once, you can enter the amount in the relevant boxes in 'Payment Amount':

#### 12. Click 'Calculate Grand Total':