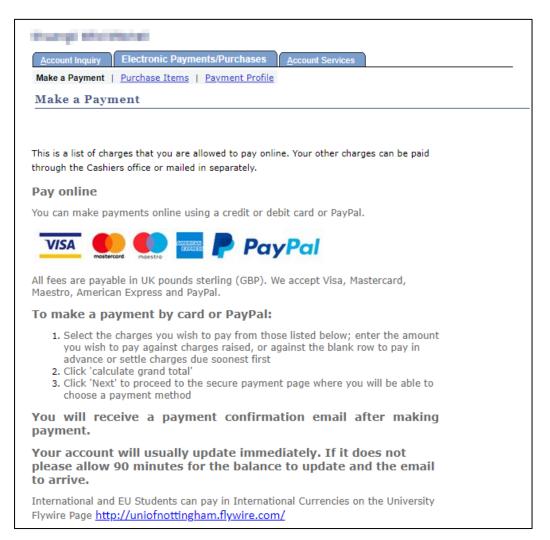

7. Click the 'Select' button to move on to the next page:

**8.** This will display the **Make a Payment** page, detailing how to pay online and the types of payment that can be accepted through the website:

Last Updated: 3-Dec-21

**9.** Scroll down to the payment table – this section may look different dependent on whether you have charges on your account or not. If you have tuition fee charges on your account, they will be listed in the payment table: