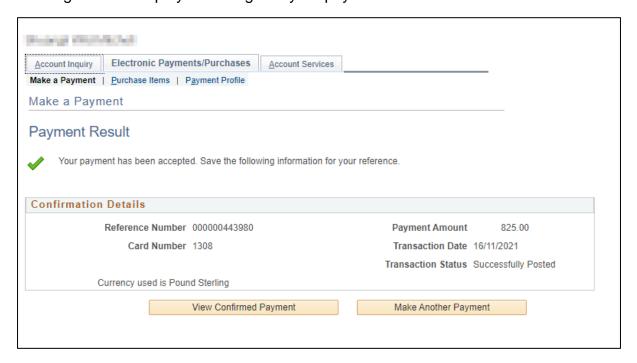

**18.** You will be returned to NottinghamHub (<a href="https://hub.nottingham.ac.uk">hub.nottingham.ac.uk</a>) and a message will be displayed stating that your payment has been successful: