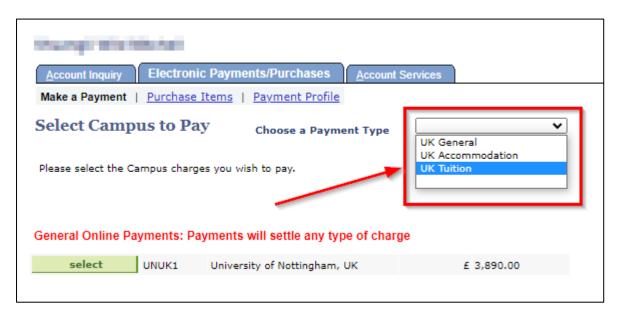

If you want to pay for a specific type of charge, click on the 'Choose a Payment Type' dropdown:

**5.** On the dropdown, select the payment type for the payment you want to make (in this example, we select '**UK Tuition**'):