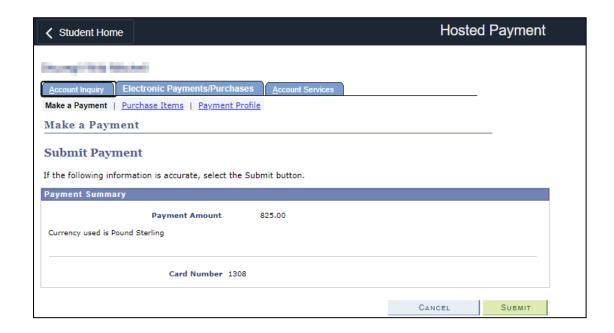

# **17.**Once complete, you will be returned to NottinghamHub (<a href="https://hub.nottingham.ac.uk">hub.nottingham.ac.uk</a>)

You may see a temporary screen that looks like the below screenshot asking you to 'Submit Payment', but wait a short while as the payment is still processing: