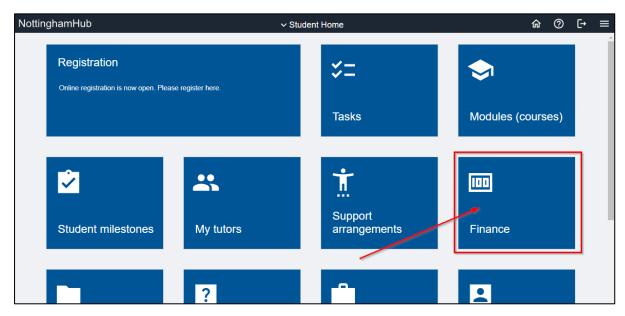

# Paying for tuition fees

This user guide details how to pay for tuition charges.

1. Once logged in, click on the 'Finance' button:

2. The Finance Information page is displayed. Click 'Pay amount due':

**3.** If there are charges on your account, the total amount owed will be displayed here: