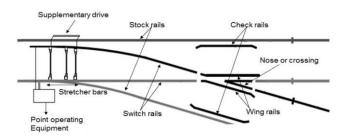

## **Background**

S&C includes many different components with different functions and effects on the overall S&C functionality. Components' state is controlled by maintenance.