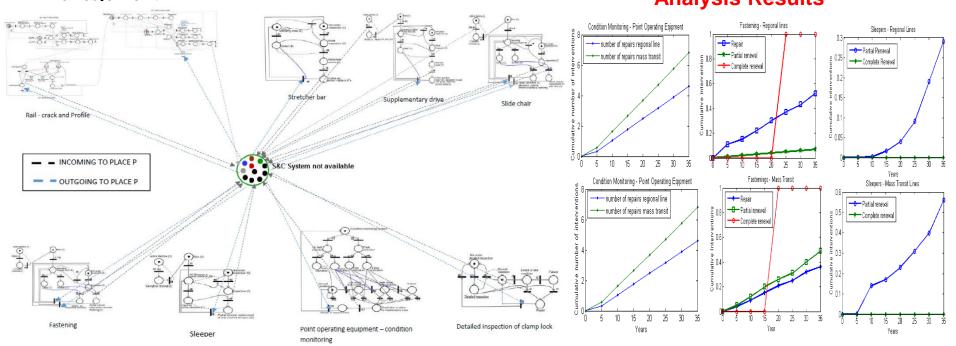

## **Objective**

Produce an integrated S&C model accounting for the heterogeneity of components forming the S&C. It combines degradation, failure and maintenance processes affecting all S&C components to:

 assess the type, time points and number of interventions and the future state of the individual components as well as the entire S&C system.

Provide indication of the impact on safety risk, service performances and costs related to S&C Asset

Management

Analysis Results